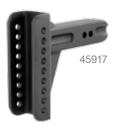

## **ADJUSTABLE CHANNEL MOUNT**

• Fits any 2 1/2" x 2 1/2" receiver tube opening