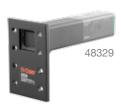

#### **PINTLE MOUNT**

• Fits any 2 1/2" x 2 1/2" receiver tube opening

**MANUAL** 

• Strong pinions eliminate

gear-to-shaft bonding failures

**WINCH** 