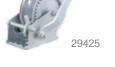

## **ADJUSTABLE CHANNEL MOUNT**

• Fits any 2 1/2" x 2 1/2" receiver tube opening