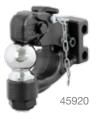

# JURAL FEATURED PRODUCTS



#### CLASS 5 **XTRA DUTY**



XD XD+



16,000 to 17,000 lbs.



17,000 lbs.



2,400 to 2.550 lbs.

2,400 to 2,550 lbs.



### CLASS 5 COMMERCIAL DUTY







18,000 to 20,000 lbs.



18,000 to 20,000 lbs.



2.700 lbs.



2.700 lbs.

#### **PINTLE MOUNT**

• Fits any 2 1/2" x 2 1/2" receiver tube opening



**MANUAL** 

• Strong pinions eliminate

gear-to-shaft bonding failures

**WINCH** 

## **ADJUSTABLE CHANNEL MOUNT**

• Fits any 2 1/2" x 2 1/2" receiver tube opening



## **CHOCK** LOCK

 Expandable width fits most tire sizes



#### COMBINATION **PINTLE**

• Built-in anti-rattle helps promote quiet towing



## **SWITCH BALL** TRAILER BALL

• No tools, coins or pins required for trailer ball installation