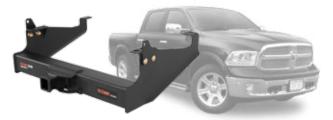

#### CLASS 5 **XTRA DUTY**

XD XD+

16,000 to 17,000 lbs.

17,000 lbs.

2,400 to 2.550 lbs.

2,400 to 2,550 lbs.