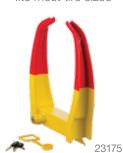

# JURAL FEATURED PRODUCTS



#### CLASS 5 **XTRA DUTY**



XD XD+



16,000 to 17,000 lbs.



17,000 lbs.



2,400 to 2.550 lbs.

2,400 to 2,550 lbs.



### CLASS 5 COMMERCIAL DUTY







18,000 to 20,000 lbs.



18,000 to 20,000 lbs.



2.700 lbs.



2.700 lbs.

#### **PINTLE MOUNT**

• Fits any 2 1/2" x 2 1/2" receiver tube opening



**MANUAL** 

• Strong pinions eliminate

gear-to-shaft bonding failures

**WINCH** 

## **ADJUSTABLE CHANNEL MOUNT**

• Fits any 2 1/2" x 2 1/2" receiver tube opening



## **CHOCK** LOCK

 Expandable width fits most tire sizes



#### COMBINATION **PINTLE**

• Built-in anti-rattle helps promote quiet towing



## **SWITCH BALL** TRAILER BALL

• No tools, coins or pins required for trailer ball installation